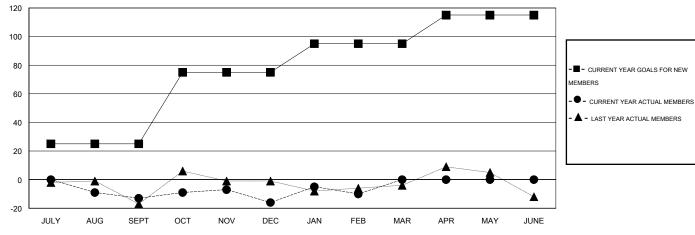

## GOALS AND ACTUAL MEMBERS CUMULATIVE

| DROPPED CLUBS: 0  DROPPED MEMBERS |         | 15 CLUBS OF 34 ADDED 1 OR MORE NEW MEMBERS | GENDER DISTRIB  MALE  FEMALE | 589 (68.65%) |    |
|-----------------------------------|---------|--------------------------------------------|------------------------------|--------------|----|
| DECEASED  CLUB CANCELLED          | 12<br>0 | CLICK HERE FOR HEALTH ASSESSMENT DATA      | FAMILY UNIT MEMBERS          |              | 99 |
| OTHER                             | 64      | ASSESSIMENT DATA                           | HEAD OF HOUSEHOLD            | 49           |    |
| TOTAL                             | 76      |                                            | NON-HEAD OF HOUSEHO          | DLD          | 50 |